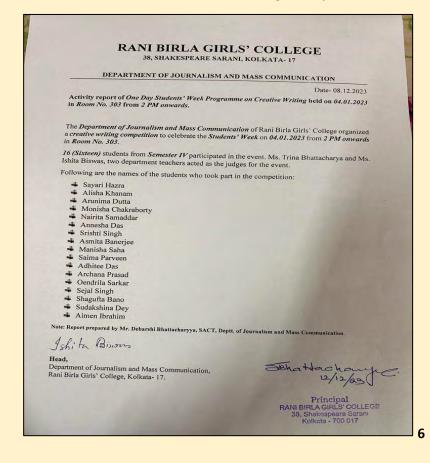

|
|                                         |                                                                                                                                                   |
|                                         |                                                                                                                                                   |

#### Image 2 to 4. Pictures of the Student Participation in the Event



2

11-11 29 1 . 💽 GPS Map Car Kolkata, West Bengal, India 38, Shakespeare Sarani Rd, Elgin, Kolkata West Bengal 700017, India Lat 22.544262° Long 88.357585° 04/01/23 02:49 PM GMT +05:30 0.0

#### Image 5. Attendance of the Event



Image 6. Report of the Event



#### Student Paper Presentation for the Semester 6 Students of the Journalism and Mass Communication Department, Rani Birla Girls' College on 31.05.2023

#### Image 1. Notice of the Event



Image 2 to 13: Pictures of Student Paper Presentation















#### 12

13

#### Image 14. Attendance of the Student Seminar

ATTENDANCE LIST FOR SEM VI STUDENT PAPER PRESENTATION HELD ON 31.05.2023 Say ara Borno NOME 1) Sayara Barna 2) Ritika Mitra Piaka Willia. 3 Dinga Stigh Dinge Stugh. Sho - band (9) Shaing Aluce Afsher I checklany (3) Afsha Jahangir chaudhuny Afrenn Shene (6) Afehan Sahar Pastion Fadilian (2) Prokoili Fadikan Ribika " shave Ribles show 3 America Dulla Amerina Dutth Angana Sanyal Angana Sunyul. ( Hunder Haider hume harder :. : D Avantika Pandey Avantika Panduy 3 Annita Sula