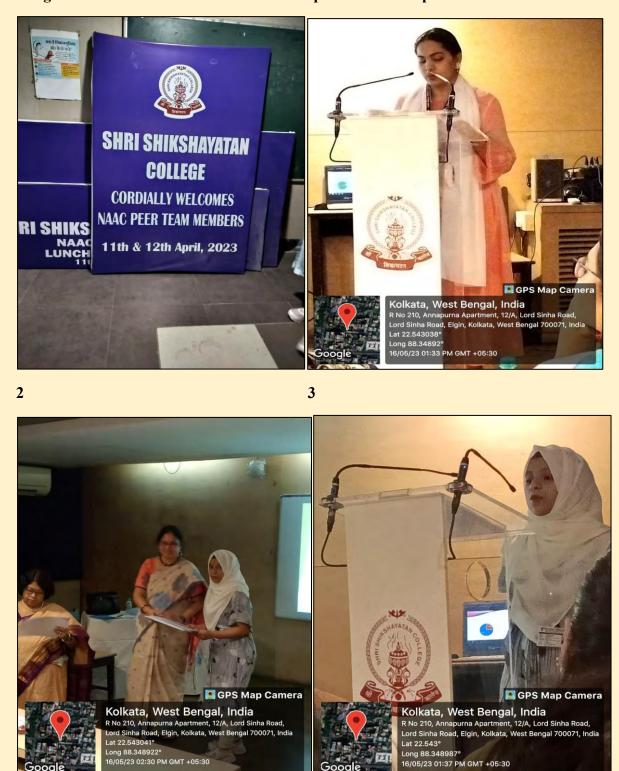

#### Image 1 & 2. Students' Week Celebration Notice

#### Image 3. Poster of the Event

Image 4 to 7. Pictures of Student Participation in the Event