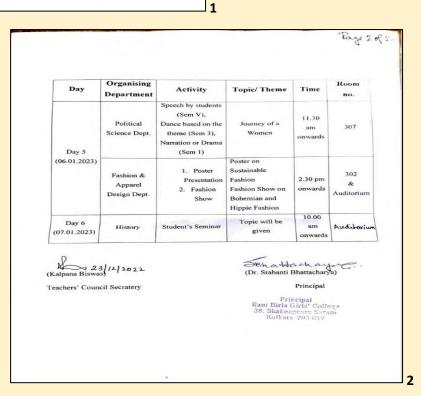

# Image 1 & 2. Notice for the Students' Week Celebration

|                                              |                                         | Rani Birla (                                                               | Girls' College                                                                            |                                                   |            |
|----------------------------------------------|-----------------------------------------|----------------------------------------------------------------------------|-------------------------------------------------------------------------------------------|---------------------------------------------------|------------|
|                                              |                                         |                                                                            | ata - 17                                                                                  |                                                   |            |
|                                              |                                         |                                                                            |                                                                                           | Date: 23,12.2                                     | 022        |
|                                              |                                         | NO                                                                         | TICE                                                                                      | Diffe: 23.12.2                                    | 022        |
| This is to not<br>07.01.2023. /<br>programs: | ify that 'Student<br>As a part of the c | 's Week' will be<br>elebration, stude                                      | celebrated in the colle<br>ints are requested to pa                                       | ege from 02.01.2023 t<br>articipate in the follow | o<br>ving  |
| Day                                          | Organizing<br>Department                | Activity                                                                   | Topic/ Theme                                                                              | Time                                              | Room No.   |
| Day 1<br>(02.01.2023)                        | English<br>Dept.                        | Poetry<br>Writing<br>Competition                                           | 'Childhood<br>Memories'                                                                   | 12.00 - 1.00 pm                                   | 103        |
| Day 2<br>(03.01.2023)                        | CMEV                                    | Student's<br>Presentation<br>& Recitation<br>of Self-<br>Composed<br>Poems | Presentation on<br>any<br>Current/Vocation<br>related topic<br>Recitation on any<br>topic | 10.30 – 11.30 am                                  | Auditorium |
|                                              | Hindi Dept.                             | Essay<br>Writing<br>Competition                                            | 'Rajneeti aur<br>Chatro'                                                                  | 12.00 - 1.00 pm                                   | 311        |
|                                              | Education<br>Dept.                      | Guest<br>Lecture                                                           | 'I Know My<br>Body!'                                                                      | 1.00 pm onwards                                   | Auditorium |
| Day 3<br>(04.01.2023)                        | Sociology<br>Dept.                      | Extempore<br>Speech                                                        | Topic will be<br>given On-Spot                                                            | 1.00 – 1.00 pm                                    | 309        |
|                                              | Geography<br>Dept.                      | Poster<br>Competition                                                      | "Colors of<br>Student Life"                                                               | 11.00 – 12.30 pm                                  | 102        |
| Day 4<br>(05.01.2023)                        | Economics<br>and<br>Philosophy<br>Dept. | Student's<br>Seminar                                                       | Anu topic /<br>Article/ Paper<br>that the applicant<br>could like to<br>present.          | 1.30 – 2.30 pm                                    | Auditoriur |

| Day                   | Organising<br>Department             | Activity                                                                                                | Topic/ Theme                                                                             | Time                   | Room<br>no.            |
|-----------------------|--------------------------------------|---------------------------------------------------------------------------------------------------------|------------------------------------------------------------------------------------------|------------------------|------------------------|
| Day 5                 | Political<br>Science Dept.           | Speech by students<br>(Sem V),<br>Dance based on the<br>theme (Sem 3),<br>Narration or Drama<br>(Sem 1) | Journey of a<br>Women                                                                    | 11.30<br>am<br>onwards | 307                    |
| (06.01.2023)<br>Fas   | Fashion &<br>Apparel<br>Design Dept. | <ol> <li>Poster<br/>Presentation</li> <li>Fashion<br/>Show</li> </ol>                                   | Poster on<br>Sustainable<br>Fashion<br>Fashion Show on<br>Bohemian and<br>Hippie Fashion | 2.30 pm<br>onwards     | 302<br>&<br>Auditorium |
| Day 6<br>(07.01.2023) | History                              | Student's Seminar                                                                                       | Topic will be<br>given                                                                   | 10.00<br>am<br>onwards | Auditorium             |

Teachers' Council Secratery

(Dr. Srabanti Bhattacharya) Principal

Principal Rani Birla Girls' College 38. Shakespeare Sarani Kolkata -700 017

Image 4. Flyer of the History Department for the Students' Week Celebration