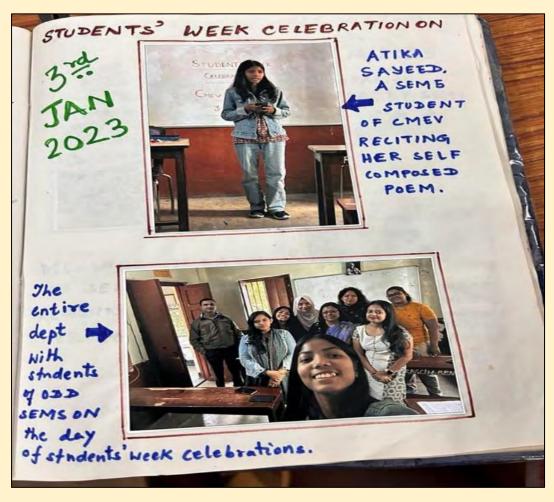

# Students' Week Celebration of the English Department, Rani Birla Girls' College on 2.01.2023 by organising a poetry writing competition on the theme 'Childhood Memories'

|                                              |                                         | Rani Birla                                                                 | Girls' College                                                                            |                                                   |            |
|----------------------------------------------|-----------------------------------------|----------------------------------------------------------------------------|-------------------------------------------------------------------------------------------|---------------------------------------------------|------------|
|                                              |                                         | Kolki                                                                      | ata – 17                                                                                  |                                                   |            |
|                                              |                                         |                                                                            |                                                                                           | Date: 23.12.2                                     | 022        |
|                                              |                                         | NO                                                                         | TICE                                                                                      |                                                   |            |
| This is to not<br>07.01.2023. /<br>programs: | ify that 'Student<br>As a part of the c | 's Week' will be<br>elebration, stude                                      | celebrated in the colle<br>ints are requested to pa                                       | ege from 02.01.2023 t<br>articipate in the follow | o<br>ing   |
| Day                                          | Organizing<br>Department                | Activity                                                                   | Topic/ Theme                                                                              | Time                                              | Room No.   |
| Day 1<br>(02.01.2023)                        | English<br>Dept.                        | Poetry<br>Writing<br>Competition                                           | 'Childhood<br>Memories'                                                                   | 12.00 - 1.00 pm                                   | 103        |
| Day 2<br>(03.01.2023)                        | CMEV                                    | Student's<br>Presentation<br>& Recitation<br>of Self-<br>Composed<br>Poems | Presentation on<br>any<br>Current/Vocation<br>related topic<br>Recitation on any<br>topic | 10.30 – 11.30 am                                  | Auditorium |
|                                              | Hindi Dept.                             | Essay<br>Writing<br>Competition                                            | 'Rajneeti aur<br>Chatro'                                                                  | 12.00 - 1.00 pm                                   | 311        |
|                                              | Education<br>Dept.                      | Guest<br>Lecture                                                           | 'I Know My<br>Body!'                                                                      | 1.00 pm onwards                                   | Auditorium |
| Day 3<br>(04.01.2023)                        | Sociology<br>Dept.                      | Extempore<br>Speech                                                        | Topic will be<br>given On-Spot                                                            | 1.00 – 1.00 pm                                    | 309        |
|                                              | Geography<br>Dept.                      | Poster<br>Competition                                                      | *Colors of<br>Student Life*                                                               | 11.00 – 12.30 pm                                  | 102        |
| Day 4<br>(05.01.2023)                        | Economics<br>and<br>Philosophy<br>Dept. | Student's<br>Seminar                                                       | Anu topic /<br>Article/ Paper<br>that the applicant<br>could like to<br>present.          | 1.30 – 2.30 pm                                    | Auditorium |