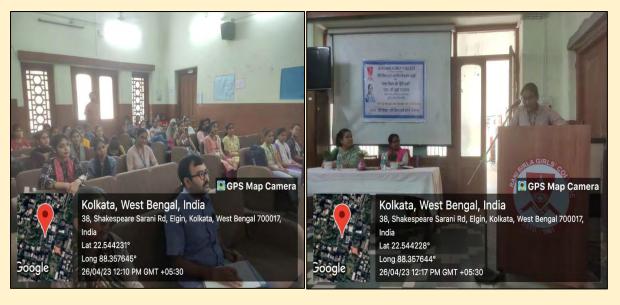

#### Image 8. Report of the Event

Departmental Seminar cum Student Paper Presentation titled 'Bhasha Vigyan aur Hindi Bhasha' by the Hindi Department, Rani Birla Girls' College on 26.04.2023

#### Image 1. Flyer of the Event