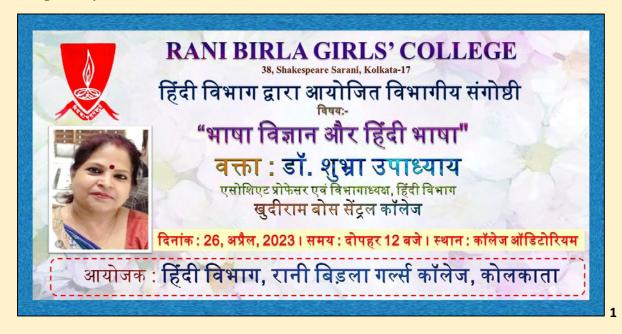

#### Image 8. Report of the Event

Departmental Seminar cum Student Paper Presentation titled 'Bhasha Vigyan aur Hindi Bhasha' by the Hindi Department, Rani Birla Girls' College on 26.04.2023