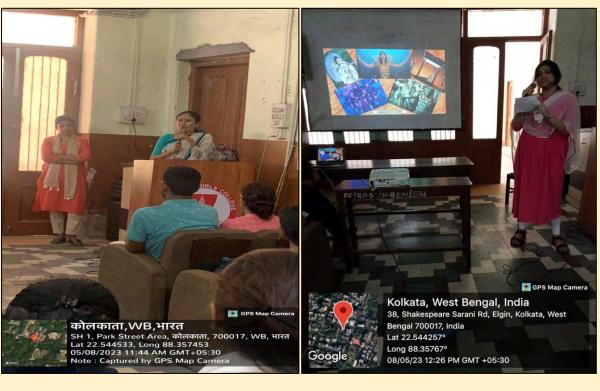

### La Verite, A Students' Seminar organised by the English Department, Rani Birla Girls' College on 8.05.2023

Image 1. Poster of the Event

🔋 GPS Map Camera