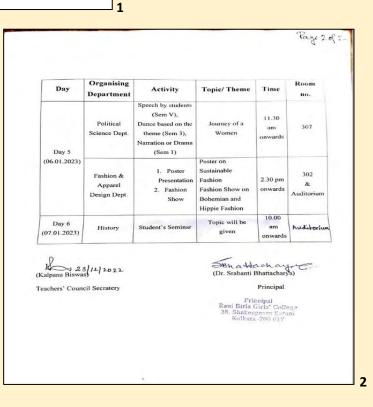

| Day                   | Organising<br>Department             | Activity                                                                                                | Topic/ Theme                                                                             | Time                   | Room<br>no.            |
|-----------------------|--------------------------------------|---------------------------------------------------------------------------------------------------------|------------------------------------------------------------------------------------------|------------------------|------------------------|
| Day 5                 | Political<br>Science Dept.           | Speech by students<br>(Sem V),<br>Dance based on the<br>theme (Sem 3),<br>Narration or Drama<br>(Sem 1) | Journey of a<br>Women                                                                    | 11.30<br>am<br>onwards | 307                    |
| (06.01.2023)<br>Fas   | Fashion &<br>Apparel<br>Design Dept. | <ol> <li>Poster<br/>Presentation</li> <li>Fashion<br/>Show</li> </ol>                                   | Poster on<br>Sustainable<br>Fashion<br>Fashion Show on<br>Bohemian and<br>Hippie Fashion | 2.30 pm<br>onwards     | 302<br>&<br>Auditorium |
| Day 6<br>(07.01.2023) | History                              | Student's Seminar                                                                                       | Topic will be<br>given                                                                   | 10.00<br>am<br>onwards | Auditorium             |

Teachers' Council Secratery

(Dr. Srabanti Bhattacharya) Principal

Principal Rani Birla Girls' College 38. Shakespeare Sarani Kolkata -700 017

Image 4. Flyer of the History Department for the Students' Week Celebration