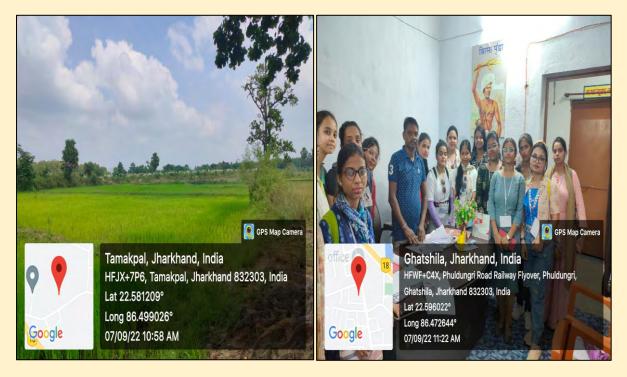

|
| Yours truly,                                                          |                                           |
| Kalpanakisans                                                         |                                           |
| Kalpana Biswas)                                                       |                                           |
| HoD,                                                                  |                                           |
| Department of Geography,                                              |                                           |
| Rani Birla Girls' College.                                            |                                           |



#### Image 3 to 5: Pictures of the Student Field Trip





#### Image 6. Report of the Field Trip



# Students' Week Celebration of the Geography Department by organising a Poster Presentation Competition on the theme 'Colours of Students' Life' on 4.01.2023.

|                                              |                                         | Rani Birla                                                                 | Girls' College                                                                            |                                                   |            |
|----------------------------------------------|-----------------------------------------|----------------------------------------------------------------------------|-------------------------------------------------------------------------------------------|---------