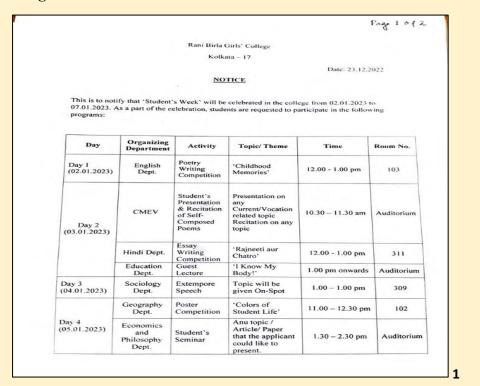

# Students' Week Celebration of the English Department, Rani Birla Girls' College on 2.01.2023 by organising a poetry writing competition on the theme 'Childhood Memories'

|                                              |                                         | Rani Birla                                                                 | Girls' College                                                                            |                                                   |            |
|----------------------------------------------|-----------------------------------------|----------------------------------------------------------------------------|-------------------------------------------------------------------------------------------|---------------------------------------------------|------------|
|                                              |                                         | Kolki                                                                      | ata – 17                                                                                  |                                                   |            |
|                                              |                                         |                                                                            |                                                                                           | Date: 23.12.2                                     | 022        |
|                                              |                                         | NO                                                                         | TICE                                                                                      |                                                   |            |
| This is to not<br>07.01.2023. /<br>programs: | ify that 'Student<br>As a part of the c | 's Week' will be<br>elebration, stude                                      | celebrated in the colle<br>ints are requested to pa                                       | ege from 02.01.2023 t<br>articipate in the follow | o<br>ing   |
| Day                                          | Organizing<br>Department                | Activity                                                                   | Topic/ Theme                                                                              | Time                                              | Room No.   |
| Day 1<br>(02.01.2023)                        | English<br>Dept.                        | Poetry<br>Writing<br>Competition                                           | 'Childhood<br>Memories'                                                                   | 12.00 - 1.00 pm                                   | 103        |
| Day 2<br>(03.01.2023)                        | CMEV                                    | Student's<br>Presentation<br>& Recitation<br>of Self-<br>Composed<br>Poems | Presentation on<br>any<br>Current/Vocation<br>related topic<br>Recitation on any<br>topic | 10.30 – 11.30 am                                  | Auditorium |
|                                              | Hindi Dept.                             | Essay<br>Writing<br>Competition                                            | 'Rajneeti aur<br>Chatro'                                                                  | 12.00 - 1.00 pm                                   | 311        |
|                                              | Education<br>Dept.                      | Guest<br>Lecture                                                           | 'I Know My<br>Body!'                                                                      | 1.00 pm onwards                                   | Auditorium |
| Day 3<br>(04.01.2023)                        | Sociology<br>Dept.                      | Extempore<br>Speech                                                        | Topic will be<br>given On-Spot                                                            | 1.00 – 1.00 pm                                    | 309        |
|                                              | Geography<br>Dept.                      | Poster<br>Competition                                                      | *Colors of<br>Student Life*                                                               | 11.00 – 12.30 pm                                  | 102        |
| Day 4<br>(05.01.2023)                        | Economics<br>and<br>Philosophy<br>Dept. | Student's<br>Seminar                                                       | Anu topic /<br>Article/ Paper<br>that the applicant<br>could like to<br>present.          | 1.30 – 2.30 pm                                    | Auditorium |

#### Image 1 & 2. Students' Week Celebration Notice