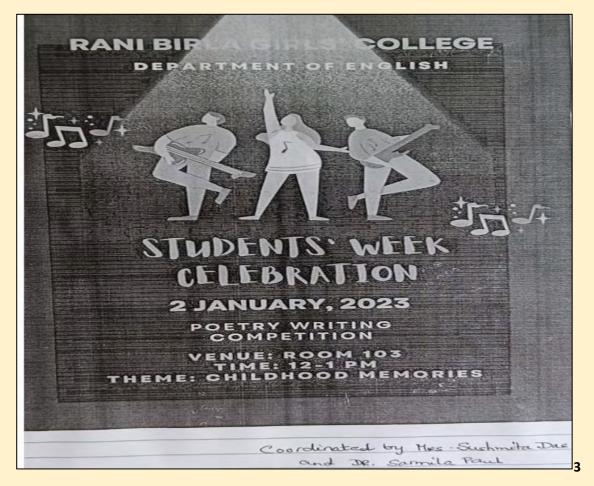

# Students' Week Celebration of the English Department, Rani Birla Girls' College on 2.01.2023 by organising a poetry writing competition on the theme 'Childhood Memories'

|                                              |                                         | Rani Birla                                                                 | Girls' College                                                                            |                                                   |            |
|----------------------------------------------|-----------------------------------------|----------------------------------------------------------------------------|-------------------------------------------------------------------------------------------|---------------------------------------------------|------------|
|                                              |                                         | Kolki                                                                      | ata – 17                                                                                  |                                                   |            |
|                                              |                                         |                                                                            |                                                                                           | Date: 23.12.2                                     | 022        |
|                                              |                                         | NO                                                                         | TICE                                                                                      |                                                   |            |
| This is to not<br>07.01.2023. /<br>programs: | ify that 'Student<br>As a part of the c | 's Week' will be<br>elebration, stude                                      | celebrated in the colle<br>ints are requested to pa                                       | ege from 02.01.2023 t<br>articipate in the follow | o<br>ing   |
| Day                                          | Organizing<br>Department                | Activity                                                                   | Topic/ Theme                                                                              | Time                                              | Room No.   |
| Day 1<br>(02.01.2023)                        | English<br>Dept.                        | Poetry<br>Writing<br>Competition                                           | 'Childhood<br>Memories'                                                                   | 12.00 - 1.00 pm                                   | 103        |
| Day 2<br>(03.01.2023)                        | CMEV                                    | Student's<br>Presentation<br>& Recitation<br>of Self-<br>Composed<br>Poems | Presentation on<br>any<br>Current/Vocation<br>related topic<br>Recitation on any<br>topic | 10.30 – 11.30 am                                  | Auditorium |
|                                              | Hindi Dept.                             | Essay<br>Writing<br>Competition                                            | 'Rajneeti aur<br>Chatro'                                                                  | 12.00 - 1.00 pm                                   | 311        |
|                                              | Education<br>Dept.                      | Guest<br>Lecture                                                           | 'I Know My<br>Body!'                                                                      | 1.00 pm onwards                                   | Auditorium |
| Day 3<br>(04.01.2023)                        | Sociology<br>Dept.                      | Extempore<br>Speech                                                        | Topic will be<br>given On-Spot                                                            | 1.00 – 1.00 pm                                    | 309        |
|                                              | Geography<br>Dept.                      | Poster<br>Competition                                                      | *Colors of<br>Student Life*                                                               | 11.00 – 12.30 pm                                  | 102        |
| Day 4<br>(05.01.2023)                        | Economics<br>and<br>Philosophy<br>Dept. | Student's<br>Seminar                                                       | Anu topic /<br>Article/ Paper<br>that the applicant<br>could like to<br>present.          | 1.30 – 2.30 pm                                    | Auditorium |