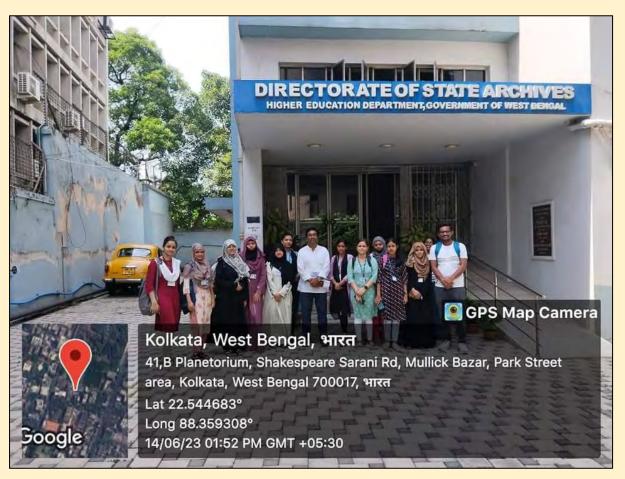

Image 1. Notice by the History Department for the Study Tour

Image 2 to 5. Pictures of the Study Tour

| 1 |    | LOKENATH<br>Page No. 14/05/2023                                              |
|---|----|------------------------------------------------------------------------------|
| - | V  | Study Tour to West Bringed State Archives<br>42/B Shakespeare Strain Grouge. |
| + | 1. | Aperlale Dus                                                                 |
| + | 3. | Abhijit Sahe.<br>Smjukta Yhosh                                               |
|   |    |                                                                              |
| 1 |    |                                                                              |
|   | _  |                                                                              |
|   |    | Students present                                                             |
|   |    | Sumalyo Pooren - 160                                                         |
| - |    | Adeeba Nesaer - 159<br>NPShad Shakel - 94<br>Nahida falma - 47               |
|   |    | Shang Shireen - 48<br>Lanjana Routh - 198                                    |
| - |    |                                                                              |
| - |    |                                                                              |
|   | -  | 1 Dutto 10/23                                                                |

#### Report

The History Department, Rani Birla Girls' College arranged a *study tour to the Directorate of the West Bengal State Archives* (Address: 41B Shakespeare Sarani) on 14<sup>th</sup> June, 2023. The teachers who accompanied the students in this tour were; Dr. Apalak Das, Miss Sanjukta Ghosh, and Mr. Abhijit Saha. Total 13 students assembled at the college premise from where the journey started at 11 am after receiving permission from the Principal Dr. Srabanti Bhattacharya. Miss Sumita Seal, Retired Archival officer, guided the students in this tour. The students through their active participation learned about types of government records, the importance of government records in history writing, the process of preserving various records from this tour. The tour was over by 2 pm. Over all, it was a very enriching experience for both the students and the teachers who participated in it.