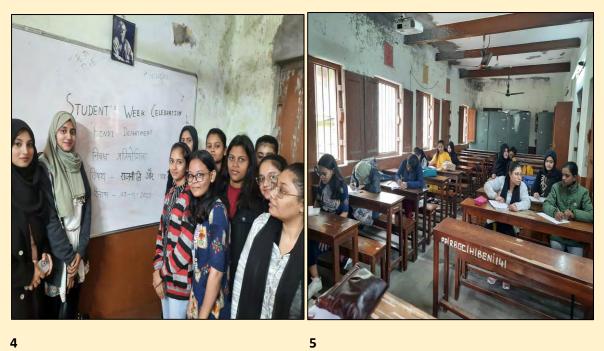

#### Image 5 to 11. Pictures of the Student Seminar and Poster Presentation

Image 12. Attendance of the Event

|                                               | (LORENICTU) 3                           |
|-----------------------------------------------|-----------------------------------------|
|                                               | Data BARY CHAT                          |
| Student? Weak-2023                            | and a second a second a                 |
| Students' Seminar Cum Pot                     | ex-Presentation program                 |
| 1. Prabir Luha.                               | , , , , , , , , , , , , , , , , , , , , |
| 2. Keya Sueia<br>3. Typing. warm              |                                         |
| 3. Iyou g. warn<br>4. Sayantani Mister        |                                         |
| 4. Dayandan Mustilla<br>5. Allit Ch           |                                         |
| 5. Abhijit Jahe.<br>G. Apalak Daz             |                                         |
| 7. Kindruk Dos                                |                                         |
|                                               |                                         |
|                                               |                                         |
| Students present.                             |                                         |
|                                               |                                         |
| Alisha Mushtaque - +2.                        | And the second second                   |
| Safia Daushard - 240.<br>Ayesha Farooque - 09 |                                         |
| Shahreen Afreen - 201                         |                                         |
| Huma Porveen - 75                             |                                         |
| Minat-Ali - 255                               |                                         |
| Gulsha Ara - 130<br>Smala Chakinghan 41 - 70  |                                         |
| Sneha Chakraborty - 70<br>Alfa Almed - 91     |                                         |
| NO091 Saba - 67                               |                                         |
| Sumiya Parven - 160                           |                                         |
| Adecha Nesas - 159                            |                                         |
| Nº Shad Shakel - 94<br>Nochider falmer - 90   |                                         |
| Nouhider fabrier - 90<br>Shapa shineero       |                                         |
| Shana Shireen - 78<br>Sanjana Routh - 198     | Kouva 123                               |
|                                               | 112123                                  |