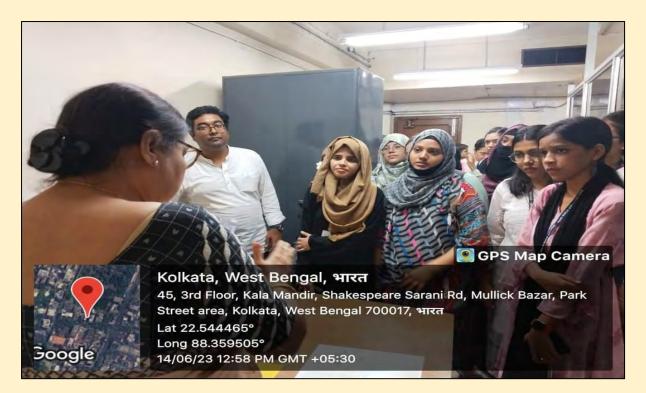

Image 1. Notice by the History Department for the Study Tour

Image 2 to 5. Pictures of the Study Tour

| 1 |    | LOKENATH<br>Page No. 14/05/2023                                              |
|---|----|------------------------------------------------------------------------------|
| - | V  | Study Tour to West Bringed State Archives<br>42/B Shakespeare Strain Grouge. |
| + | 1. | Aperlale Dus                                                                 |
| + | 3. | Abhijit Sahe.<br>Smjukta Yhosh                                               |
|   |    |                                                                              |
| 1 |    |                                                                              |
|   | _  |                                                                              |
|   |    | Students present                                                             |
|   |    | Sumalyo Pooren - 160                                                         |
| - |    | Adeeba Nesaer - 159<br>NPShad Shakel - 94<br>Nahida falma - 47               |
|   |    | Shang Shireen - 48<br>Lanjana Routh - 198                                    |
| - |    |                                                                              |
| - |    |                                                                              |
|   | -  | 1 Dutto 10/23                                                                |

#### Report

The History Department, Rani Birla Girls' College arranged a *study tour to the Directorate of the West Bengal State Archives* (Address: 41B Shakespeare Sarani) on 14<sup>th</sup> June, 2023. The teachers who accompanied the students in this tour were; Dr. Apalak Das, Miss Sanjukta Ghosh, and Mr. Abhijit Saha. Total 13 students assembled at the college premise from where the journey started at 11 am after receiving permission from the Principal Dr. Srabanti Bhattacharya. Miss Sumita Seal, Retired Archival officer, guided the students in this tour. The students through their active participation learned about types of government records, the importance of government records in history writing, the process of preserving various records from this tour. The tour was over by 2 pm. Over all, it was a very enriching experience for both the students and the teachers who participated in it.