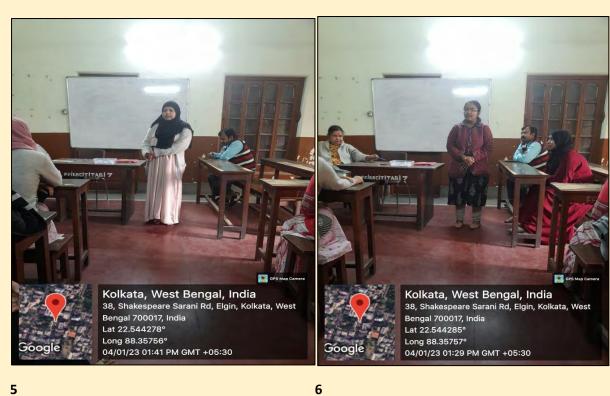

#### Image 5 to 11. Pictures of the Student Seminar and Poster Presentation

Image 12. Attendance of the Event

|                                               | (LORENICTU) 3                           |
|-----------------------------------------------|-----------------------------------------|
|                                               | Data BARY CHAT                          |
| Student? Weak-2023                            | and a second a second a                 |
| Students' Seminar Cum Pot                     | ex-Presentation program                 |
| 1. Prabir Luha.                               | , , , , , , , , , , , , , , , , , , , , |
| 2. Keya Sueia<br>3. Typing. warm              |                                         |
| 3. Iyou g. warn<br>4. Sayantani Mister        |                                         |
| 4. Dayandan Mustilla<br>5. Allit Ch           |                                         |
| 5. Abhijit Jahe.<br>G. Apalak Daz             |                                         |
| 7. Kindruk Dos                                |                                         |
|                                               |                                         |
|                                               |                                         |
| Students present.                             |                                         |
|                                               |                                         |
| Alisha Mushtaque - +2.                        | And the second second                   |
| Safia Daushard - 240.<br>Ayesha Farooque - 09 |                                         |
| Shahreen Afreen - 201                         |                                         |
| Huma Porveen - 75                             |                                         |
| Minat-Ali - 255                               |                                         |
| Gulsha Ara - 130<br>Smala Chakinghan 41 - 70  |                                         |
| Sneha Chakraborty - 70<br>Alfa Almed - 91     |                                         |
| NO091 Saba - 67                               |                                         |
| Sumiya Parven - 160                           |                                         |
| Adecha Nesas - 159                            |                                         |
| Nº Shad Shakel - 94<br>Nochider falmer - 90   |                                         |
| Nouhider fabrier - 90<br>Shapa shineero       |                                         |
| Shana Shireen - 78<br>Sanjana Routh - 198     | Kouva 123                               |
|                                               | 112123                                  |