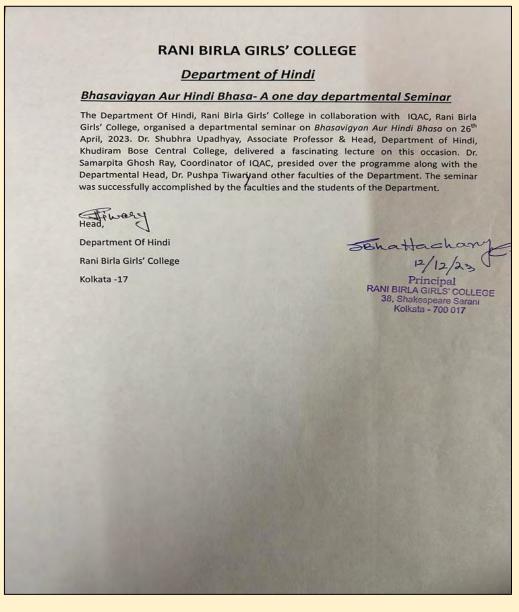

#### Image 8. Report of the Event

Departmental Seminar cum Student Paper Presentation titled 'Bhasha Vigyan aur Hindi Bhasha' by the Hindi Department, Rani Birla Girls' College on 26.04.2023