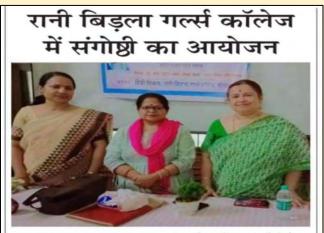

#### Image 8. Report of the Event

Departmental Seminar cum Student Paper Presentation titled 'Bhasha Vigyan aur Hindi Bhasha' by the Hindi Department, Rani Birla Girls' College on 26.04.2023

#### Image 1. Flyer of the Event