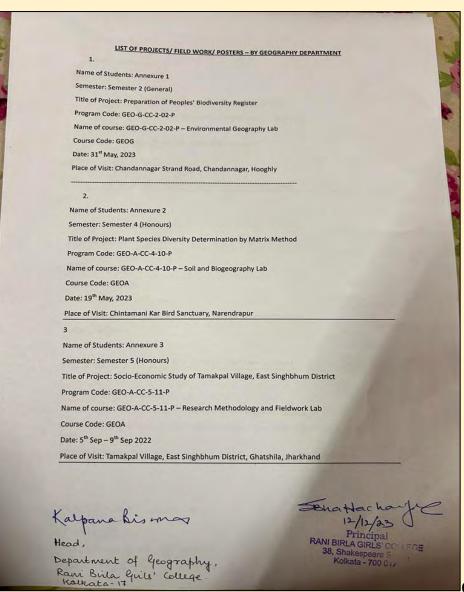

#### Image 3. Poster of the Event

Image 4 to 7. Pictures of Student Participation in the Event

# Image 8. Attendance of the Event

|               | Students' Week Celebration, 20                                  | 23                                             |
|---------------|-----------------------------------------------------------------|------------------------------------------------|
|               |                                                                 |                                                |
|               | Attendance Sheet                                                |                                                |
|               | Department of English                                           |                                                |
|               | Poetry Writing Competition                                      |                                                |
|               | Date: 02/01/2023 Venue:                                         | Room no. 103                                   |
| [             |                                                                 |                                                |
| Serial<br>no. | Name of Student and Semester                                    | Signature with Date                            |
| 1.            | SARAH RAHAMAN SHAIKH ENGA I                                     | Sarah Rahaam Shaikh 020                        |
| 2.            | ALISHA HUSSAIN ENGAI                                            | Alishe Afrenis 02.01.                          |
| 3.            | ANAUM RAHMAN ENGAJ<br>FATHA HAROON ENGA I                       | Streum Rahman 02/0<br>Statue Ellaros, 02/01/20 |
| 5             | SHAZIYA BEGUM ENGA TIT                                          | 80 02/01/20                                    |
| 6.            | Rite Gupta ENGA III                                             | Returnton 02/01/20                             |
| 7.            | Debognita Sizaha Roy ERGI                                       |                                                |
| 8.            | Ishani Routh Sen. T. ENGA<br>Sampoona Sen Mayundar Sern I, ENGY | - 3Roult 2/1/23                                |
| 10.           | Disha Lahizi Com I, ENGRA                                       | A Steatynder 2/1/23                            |
| 11.           | Suzanne Aziz Sem I ENGA                                         | Suzanne Asiz 2/1/2                             |
| -             |                                                                 |                                                |
|               |                                                                 |                                                |
|               |                                                                 |                                                |
|               |                                                                 |                                                |
|               |                                                                 |                                                |
|               |                                                                 |                                                |
|               |                                                                 |                                                |

#### Image 9. Report of the Event