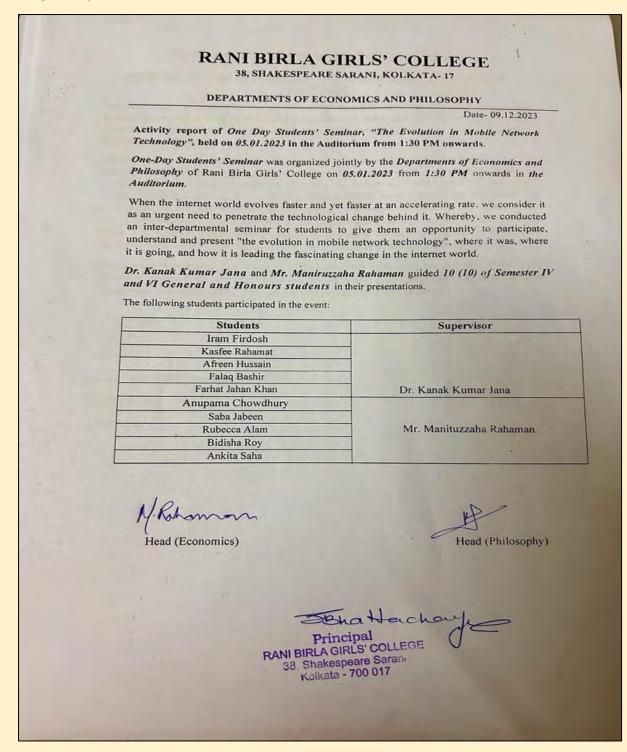

#### Image 9. Report of the Event

#### **RANI BIRLA GIRLS' COLLEGE**

#### Department of English

### Report on Students' Week programme held on 2nd January 2023

The Department Of English, Rani Birla Girls' College celebrated Students' Week on 2<sup>nd</sup> January 2023 from 12 noon to 1 pm in Room No. 103 with the teachers and students of the Department. There was a poetry writing competition among the students and the topic was "Childhood Memories". The students performed creatively in the poetry writing competition. Ishani Routh, Semester 5 secured the First Position in the competition. Ritu Gupta, Semester 3 secured Second Position and Anaum Rahaman, Semester 1 secured Third Position. Critic's Choice Award (for Poems in the Vernacular) was awarded to Ritu Gupta, Semester 3. The teachers present were Mrs. Sushmita Das, Dr. Sharmila Paul, Mr. Ritwik Balo and Ms Joyita Bose who encouraged and motivated the students to bring out their best. The programme was successfully completed where the students performed with great enthusiasm and it was a great success.

Sushmita Das Head,

Department Of English

Rani Birla Girls' College

Kolkata – 17.

Schattachay 12/12/23

Principal RANI BIRLA GIRLS' COLLEGE 38, Shakespeare Sarani Kolkata - 700 017