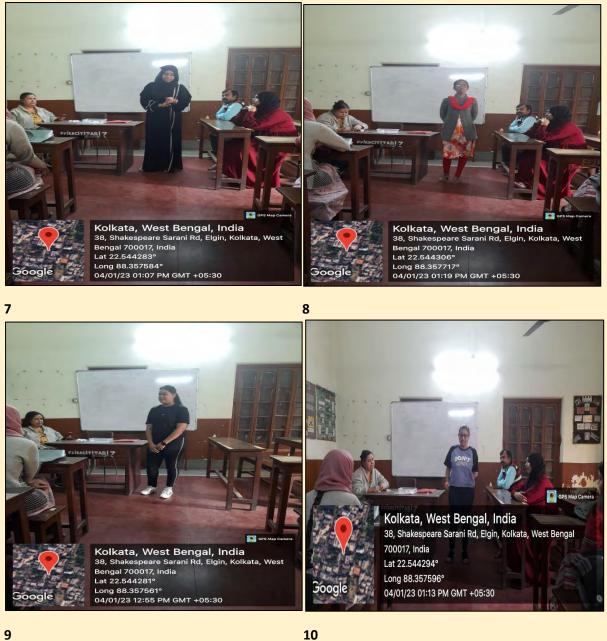

#### Image 5 to 11. Pictures of the Student Seminar and Poster Presentation

Image 12. Attendance of the Event

|                                               | (LORENICTU) 3                           |
|-----------------------------------------------|-----------------------------------------|
|                                               | Data BARY CHAT                          |
| Student? Weak-2023                            | and a second a second a                 |
| Students' Seminar Cum Pot                     | ex-Presentation program                 |
| 1. Prabir Luha.                               | , , , , , , , , , , , , , , , , , , , , |
| 2. Keya Sueia<br>3. Typing. warm              |                                         |
| 3. Iyou g. warn<br>4. Sayantani Mister        |                                         |
| 4. Dayandan Mustilla<br>5. Allit Ch           |                                         |
| 5. Abhijit Jahe.<br>G. Apalak Daz             |                                         |
| 7. Kindruk Dos                                |                                         |
|                                               |                                         |
|                                               |                                         |
| Students present.                             |                                         |
|                                               |                                         |
| Alisha Mushtaque - +2.                        | And the second second                   |
| Safia Daushard - 240.<br>Ayesha Farooque - 09 |                                         |
| Shahreen Afreen - 201                         |                                         |
| Huma Porveen - 75                             |                                         |
| Minat-Ali - 255                               |                                         |
| Gulsha Ara - 130<br>Smala Chakinghan 41 - 70  |                                         |
| Sneha Chakraborty - 70<br>Alfa Almed - 91     |                                         |
| NO091 Saba - 67                               |                                         |
| Sumiya Parven - 160                           |                                         |
| Adecha Nesas - 159                            |                                         |
| Nº Shad Shakel - 94<br>Nochider falmer - 90   |                                         |
| Nouhider fabrier - 90<br>Shapa shineero       |                                         |
| Shana Shireen - 78<br>Sanjana Routh - 198     | Kouva 123                               |
|                                               | 112123                                  |