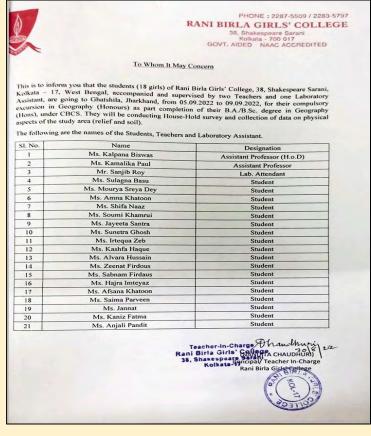

Image 2 & 3: Approval Letter and Attendance Sheet for the Study Tour

The Principal Raui Birle Girls' College DA. 26. 11. 202 Rolkata. SUB - Visit to Alipur Jail Museum on 29.112 Dear Hadam, Shis is to informajou that the Sept of History will take the Sun 3 & Sen 5 girls to the Alipur Jail Aluseum an 29.11. 2022 or Port of the SEC-A(2) paper - (campulsony) -renderstanding Horidage. Please gire us the geomission. Name of the students & teachers are attached. Shawking you. 1) Dr. Keya Dutta (HOD) 10) Dr. Apalak Das 13) Hz. Saujukto Ghosh 14) Hz. Saujukto Ghosh 14) Hz. Saujdutani Mitra. Jours Jointa Jully K. Sutta Dept. of striston 2