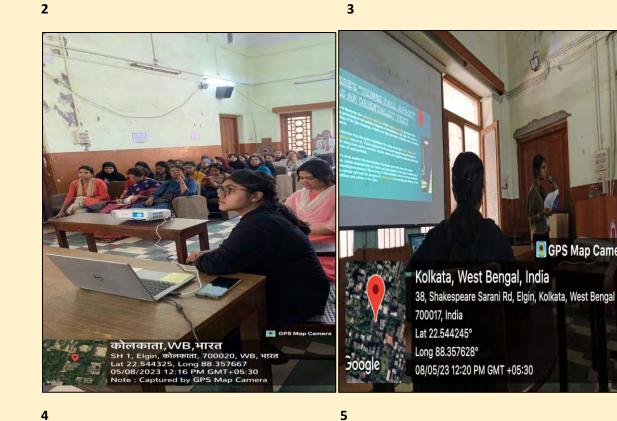

#### Image 5 to 11. Pictures of the Student Seminar and Poster Presentation

Image 12. Attendance of the Event

|                                               | (LORENICTU) 3                           |
|-----------------------------------------------|-----------------------------------------|
|                                               | Data BARY CHAT                          |
| Student? Weak-2023                            | and a second a second a                 |
| Students' Seminar Cum Pot                     | ex-Presentation program                 |
| 1. Prabir Luha.                               | , , , , , , , , , , , , , , , , , , , , |
| 2. Keya Sueia<br>3. Typing. warm              |                                         |
| 3. Iyou g. warn<br>4. Sayantani Mister        |                                         |
| 4. Dayandan Mustilla<br>5. Allit Ch           |                                         |
| 5. Abhijit Jahe.<br>G. Apalak Daz             |                                         |
| 7. Kindruk Dos                                |                                         |
|                                               |                                         |
|                                               |                                         |
| Students present.                             |                                         |
|                                               |                                         |
| Alisha Mushtaque - +2.                        | And the second second                   |
| Safia Daushard - 240.<br>Ayesha Farooque - 09 |                                         |
| Shahreen Afreen - 201                         |                                         |
| Huma Porveen - 75                             |                                         |
| Minat-Ali - 255                               |                                         |
| Gulsha Ara - 130<br>Smala Chakinghan 41 - 70  |                                         |
| Sneha Chakraborty - 70<br>Alfa Almed - 91     |                                         |
| NO091 Saba - 67                               |                                         |
| Sumiya Parven - 160                           |                                         |
| Adecha Nesas - 159                            |                                         |
| Nº Shad Shakel - 94<br>Nochider falmer - 90   |                                         |
| Nouhider fabrier - 90<br>Shapa shineero       |                                         |
| Shana Shireen - 78<br>Sanjana Routh - 198     | Kouva 123                               |
|                                               | 112123                                  |

#### Report

The History Department, Rani Birla Girls' College, in collaboration with the IQAC, Rani Birla Girls' College, arranged a students' seminar cum poster presentation program as part of the students' week celebration on 7.01.2023 in the college auditorium between 10.00 am and 12.00 pm. The theme of the program was 75 years of Independence. The students' week is a Government of West Bengal's initiative, giving the opportunity to the students to celebrate themselves across various educational institutes. The Program was inaugurated with a welcome address, given by the Principal Dr. Srabanti Bhattacharya. Faculty members of the History Department who attended the program were; Dr. Keya Dutta (HOD), Dr. Apalak Das, Miss Jyoti Gurpreet Walia, Miss Sayantani Maitra, Mr. Abhijit Saha, and Mr. Kinshuk Das. Total 15 students presented their papers or posters. Total 16 students attended the seminar as audience. The department was blessed to have Dr. Prabir Laha, an amateur historian and heritage enthusiast, as an external expert. Dr. Laha made some valuable comments on India's freedom struggle. He also gave constructive feedback to the students regarding their presentation. Over all outcome of the program was enriching to the students.