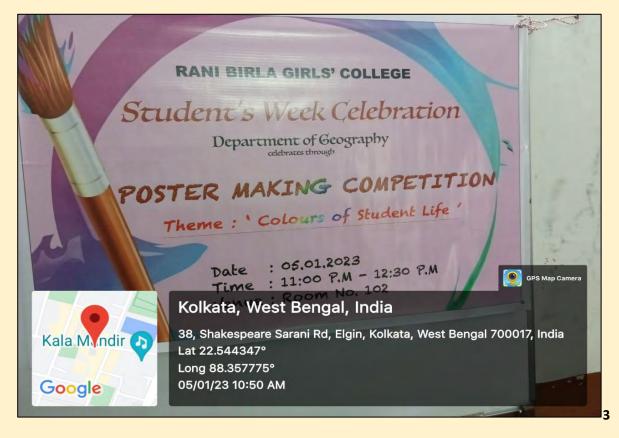

# Image 1 & 2. Notice for the Students' Week Celebration

|                                              |                                         | Rani Birla (                                                               | Girls' College                                                                            |                                                   |            |
|----------------------------------------------|-----------------------------------------|----------------------------------------------------------------------------|-------------------------------------------------------------------------------------------|---------------------------------------------------|------------|
|                                              |                                         |                                                                            | ata - 17                                                                                  |                                                   |            |
|                                              |                                         |                                                                            |                                                                                           | Date: 23,12.2                                     | 022        |
|                                              |                                         | NO                                                                         | TICE                                                                                      | Diffe: 23.12.2                                    | 022        |
| This is to not<br>07.01.2023. /<br>programs: | ify that 'Student<br>As a part of the c | 's Week' will be<br>elebration, stude                                      | celebrated in the colle<br>ints are requested to pa                                       | ege from 02.01.2023 t<br>articipate in the follow | o<br>ving  |
| Day                                          | Organizing<br>Department                | Activity                                                                   | Topic/ Theme                                                                              | Time                                              | Room No.   |
| Day 1<br>(02.01.2023)                        | English<br>Dept.                        | Poetry<br>Writing<br>Competition                                           | 'Childhood<br>Memories'                                                                   | 12.00 - 1.00 pm                                   | 103        |
| Day 2<br>(03.01.2023)                        | CMEV                                    | Student's<br>Presentation<br>& Recitation<br>of Self-<br>Composed<br>Poems | Presentation on<br>any<br>Current/Vocation<br>related topic<br>Recitation on any<br>topic | 10.30 – 11.30 am                                  | Auditorium |
|                                              | Hindi Dept.                             | Essay<br>Writing<br>Competition                                            | 'Rajneeti aur<br>Chatro'                                                                  | 12.00 - 1.00 pm                                   | 311        |
|                                              | Education<br>Dept.                      | Guest<br>Lecture                                                           | 'I Know My<br>Body!'                                                                      | 1.00 pm onwards                                   | Auditorium |
| Day 3<br>(04.01.2023)                        | Sociology<br>Dept.                      | Extempore<br>Speech                                                        | Topic will be<br>given On-Spot                                                            | 1.00 – 1.00 pm                                    | 309        |
|                                              | Geography<br>Dept.                      | Poster<br>Competition                                                      | "Colors of<br>Student Life"                                                               | 11.00 – 12.30 pm                                  | 102        |
| Day 4<br>(05.01.2023)                        | Economics<br>and<br>Philosophy<br>Dept. | Student's<br>Seminar                                                       | Anu topic /<br>Article/ Paper<br>that the applicant<br>could like to<br>present.          | 1.30 – 2.30 pm                                    | Auditoriur |