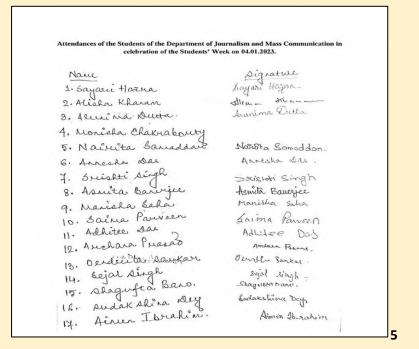

# Image 8. Attendance of the Event

|               | Students' Week Celebration, 20                                  | 23                                             |
|---------------|-----------------------------------------------------------------|------------------------------------------------|
|               |                                                                 |                                                |
|               | Attendance Sheet                                                |                                                |
|               | Department of English                                           |                                                |
|               | Poetry Writing Competition                                      |                                                |
|               | Date: 02/01/2023 Venue:                                         | Room no. 103                                   |
| [             |                                                                 |                                                |
| Serial<br>no. | Name of Student and Semester                                    | Signature with Date                            |
| 1.            | SARAH RAHAMAN SHAIKH ENGA I                                     | Sarah Rahaam Shaikh 020                        |
| 2.            | ALISHA HUSSAIN ENGAI                                            | Alishe Afrenis 02.01.                          |
| 3.            | ANAUM RAHMAN ENGAJ<br>FATHA HAROON ENGA I                       | Streum Rahman 02/0<br>Statue Ellaros, 02/01/20 |
| 5             | SHAZIYA BEGUM ENGA TIT                                          | 80 02/01/20                                    |
| 6.            | Rite Gupta ENGA III                                             | Returnton 02/01/20                             |
| 7.            | Debognita Sizaha Roy ERGI                                       |                                                |
| 8.            | Ishani Routh Sen. T. ENGA<br>Sampoona Sen Mayundar Sern I, ENGY | - 3Roult 2/1/23                                |
| 10.           | Disha Lahizi Com I, ENGRA                                       | A Steatynder 2/1/23                            |
| 11.           | Suzanne Aziz Sem I ENGA                                         | Suzanne Asiz 2/1/2                             |
| -             |                                                                 |                                                |
|               |                                                                 |                                                |
|               |                                                                 |                                                |
|               |                                                                 |                                                |
|               |                                                                 |                                                |
|               |                                                                 |                                                |
|               |                                                                 |                                                |