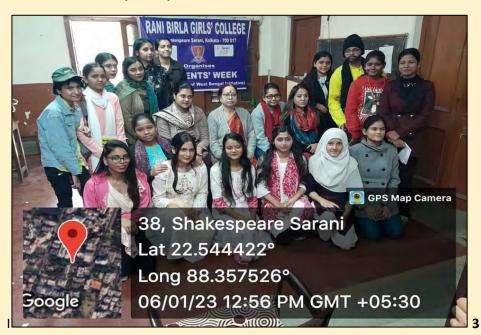

# Students' Week Celebration on 7.01.2023 by the History Department, Rani Birla Girls' College

# Image 1 & 2. Notice for the Students' Week Celebration

|                                              |                                         | Rani Birla (                                                               | Girls' College                                                                            |                                                   |            |
|----------------------------------------------|-----------------------------------------|----------------------------------------------------------------------------|-------------------------------------------------------------------------------------------|---------------------------------------------------|------------|
|                                              |                                         |                                                                            | ata - 17                                                                                  |                                                   |            |
|                                              |                                         |                                                                            |                                                                                           | Date: 23,12.2                                     | 022        |
|                                              |                                         | NO                                                                         | TICE                                                                                      | Diffe: 23.12.2                                    | 022        |
| This is to not<br>07.01.2023. /<br>programs: | ify that 'Student<br>As a part of the c | 's Week' will be<br>elebration, stude                                      | celebrated in the colle<br>ints are requested to pa                                       | ege from 02.01.2023 t<br>articipate in the follow | o<br>ving  |
| Day                                          | Organizing<br>Department                | Activity                                                                   | Topic/ Theme                                                                              | Time                                              | Room No.   |
| Day 1<br>(02.01.2023)                        | English<br>Dept.                        | Poetry<br>Writing<br>Competition                                           | 'Childhood<br>Memories'                                                                   | 12.00 - 1.00 pm                                   | 103        |
| Day 2<br>(03.01.2023)                        | CMEV                                    | Student's<br>Presentation<br>& Recitation<br>of Self-<br>Composed<br>Poems | Presentation on<br>any<br>Current/Vocation<br>related topic<br>Recitation on any<br>topic | 10.30 – 11.30 am                                  | Auditorium |
|                                              | Hindi Dept.                             | Essay<br>Writing<br>Competition                                            | 'Rajneeti aur<br>Chatro'                                                                  | 12.00 - 1.00 pm                                   | 311        |
|                                              | Education<br>Dept.                      | Guest<br>Lecture                                                           | 'I Know My<br>Body!'                                                                      | 1.00 pm onwards                                   | Auditorium |
| Day 3<br>(04.01.2023)                        | Sociology<br>Dept.                      | Extempore<br>Speech                                                        | Topic will be<br>given On-Spot                                                            | 1.00 – 1.00 pm                                    | 309        |
|                                              | Geography<br>Dept.                      | Poster<br>Competition                                                      | "Colors of<br>Student Life"                                                               | 11.00 – 12.30 pm                                  | 102        |
| Day 4<br>(05.01.2023)                        | Economics<br>and<br>Philosophy<br>Dept. | Student's<br>Seminar                                                       | Anu topic /<br>Article/ Paper<br>that the applicant<br>could like to<br>present.          | 1.30 – 2.30 pm                                    | Auditoriur |

| Day                   | Organising<br>Department             | Activity                                                                                                | Topic/ Theme                                                                             | Time                   | Room<br>no.            |
|-----------------------|--------------------------------------|---------------------------------------------------------------------------------------------------------|------------------------------------------------------------------------------------------|------------------------|------------------------|
| Day 5                 | Political<br>Science Dept.           | Speech by students<br>(Sem V),<br>Dance based on the<br>theme (Sem 3),<br>Narration or Drama<br>(Sem 1) | Journey of a<br>Women                                                                    | 11.30<br>am<br>onwards | 307                    |
| (06.01.2023)<br>Fas   | Fashion &<br>Apparel<br>Design Dept. | <ol> <li>Poster<br/>Presentation</li> <li>Fashion<br/>Show</li> </ol>                                   | Poster on<br>Sustainable<br>Fashion<br>Fashion Show on<br>Bohemian and<br>Hippie Fashion | 2.30 pm<br>onwards     | 302<br>&<br>Auditorium |
| Day 6<br>(07.01.2023) | History                              | Student's Seminar                                                                                       | Topic will be<br>given                                                                   | 10.00<br>am<br>onwards | Auditorium             |

Teachers' Council Secratery

(Dr. Srabanti Bhattacharya) Principal

Principal Rani Birla Girls' College 38. Shakespeare Sarani Kolkata -700 017

Image 4. Flyer of the History Department for the Students' Week Celebration