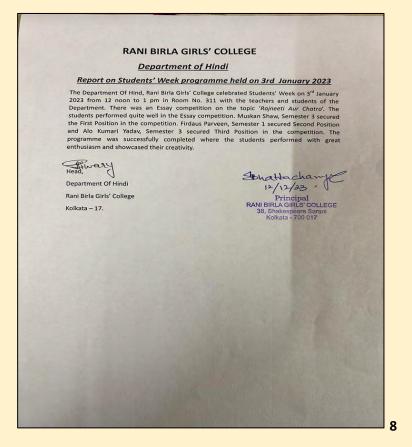

### Report on Students' Week programme held on 2nd January 2023

The Department Of English, Rani Birla Girls' College celebrated Students' Week on 2<sup>nd</sup> January 2023 from 12 noon to 1 pm in Room No. 103 with the teachers and students of the Department. There was a poetry writing competition among the students and the topic was "Childhood Memories". The students performed creatively in the poetry writing competition. Ishani Routh, Semester 5 secured the First Position in the competition. Ritu Gupta, Semester 3 secured Second Position and Anaum Rahaman, Semester 1 secured Third Position. Critic's Choice Award (for Poems in the Vernacular) was awarded to Ritu Gupta, Semester 3. The teachers present were Mrs. Sushmita Das, Dr. Sharmila Paul, Mr. Ritwik Balo and Ms Joyita Bose who encouraged and motivated the students to bring out their best. The programme was successfully completed where the students performed with great enthusiasm and it was a great success.