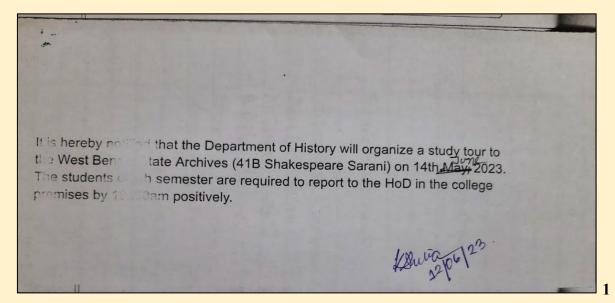

Image 1. Notice by the History Department for the Study Tour

Image 2 to 5. Pictures of the Study Tour

| 1 |    | LOKENATH<br>Page No. 14/05/2023                                              |
|---|----|------------------------------------------------------------------------------|
| - | V  | Study Tour to West Bringed State Archives<br>42/B Shakespeare Strain Grouge. |
| + | 1. | Aperlale Dus                                                                 |
| + | 3. | Abhijit Sahe.<br>Smjukta Yhosh                                               |
|   |    |                                                                              |
| 1 |    |                                                                              |
|   | _  |                                                                              |
|   |    | Students present                                                             |
|   |    | Sumalyo Pooren - 160                                                         |
| - |    | Adeeba Nesaer - 159<br>NPShad Shakel - 94<br>Nahida falma - 47               |
|   |    | Shang Shireen - 48<br>Lanjana Routh - 198                                    |
| - |    |                                                                              |
| - |    |                                                                              |
|   | -  | 1 Dutto 10/23                                                                |

#### Report

The History Department, Rani Birla Girls' College arranged a *study tour to the Directorate of the West Bengal State Archives* (Address: 41B Shakespeare Sarani) on 14<sup>th</sup> June, 2023. The teachers who accompanied the students in this tour were; Dr. Apalak Das, Miss Sanjukta Ghosh, and Mr. Abhijit Saha. Total 13 students assembled at the college premise from where the journey started at 11 am after receiving permission from the Principal Dr. Srabanti Bhattacharya. Miss Sumita Seal, Retired Archival officer, guided the students in this tour. The students through their active participation learned about types of government records, the importance of government records in history writing, the process of preserving various records from this tour. The tour was over by 2 pm. Over all, it was a very enriching experience for both the students and the teachers who participated in it.