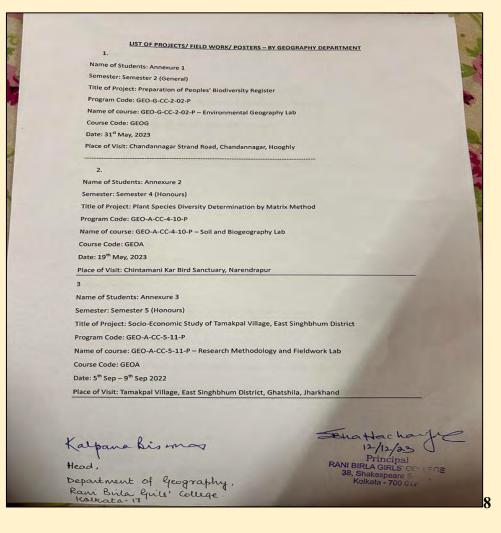

# RANI BIRLA GIRLS' COLLEGE 38 Shakespeare Sarani, Kolkata-17.

- Criterion: 2 Teachig-Learning & Evaluation
- Index No. 2.3.1
- Subtitle: Student Centric Methods Used for Enhancing Learning Experience