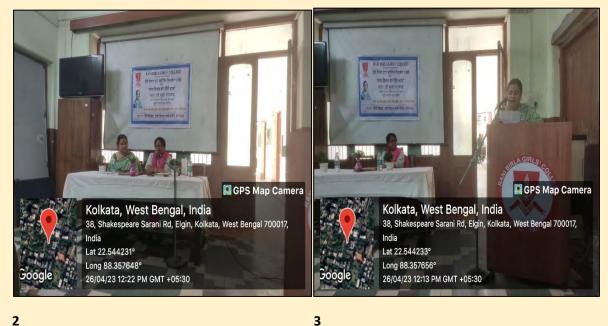

#### Image 8. Report of the Event

Departmental Seminar cum Student Paper Presentation titled 'Bhasha Vigyan aur Hindi Bhasha' by the Hindi Department, Rani Birla Girls' College on 26.04.2023

#### Image 1. Flyer of the Event