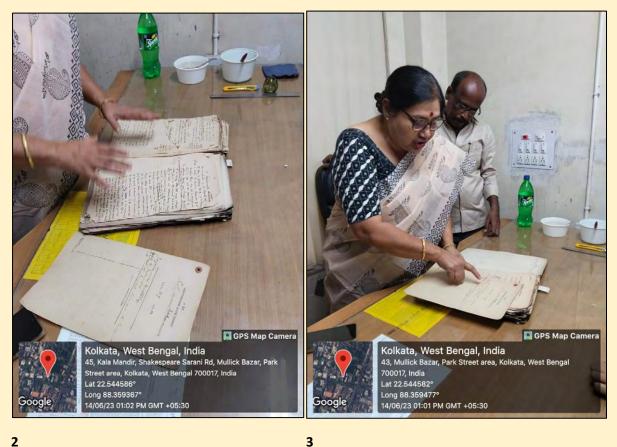

Image 1. Notice by the History Department for the Study Tour

Image 2 to 5. Pictures of the Study Tour

| 1 |    | LOKENATH<br>Page No. 14/05/2023                                              |
|---|----|------------------------------------------------------------------------------|
| - | V  | Study Tour to West Bringed State Archives<br>42/B Shakespeare Strain Grouge. |
| + | 1. | Aperlale Dus                                                                 |
| + | 3. | Abhijit Sahe.<br>Smjukta Yhosh                                               |
|   |    |                                                                              |
| 1 |    |                                                                              |
|   | _  |                                                                              |
|   |    | Students present                                                             |
|   |    | Sumalyo Pooren - 160                                                         |
| - |    | Adeeba Nesaer - 159<br>NPShad Shakel - 94<br>Nahida falma - 47               |
|   |    | Shang Shireen - 48<br>Lanjana Routh - 198                                    |
| - |    |                                                                              |
| - |    |                                                                              |
|   | -  | 1 Dutto 10/23                                                                |

#### Report

The History Department, Rani Birla Girls' College arranged a *study tour to the Directorate of the West Bengal State Archives* (Address: 41B Shakespeare Sarani) on 14<sup>th</sup> June, 2023. The teachers who accompanied the students in this tour were; Dr. Apalak Das, Miss Sanjukta Ghosh, and Mr. Abhijit Saha. Total 13 students assembled at the college premise from where the journey started at 11 am after receiving permission from the Principal Dr. Srabanti Bhattacharya. Miss Sumita Seal, Retired Archival officer, guided the students in this tour. The students through their active participation learned about types of government records, the importance of government records in history writing, the process of preserving various records from this tour. The tour was over by 2 pm. Over all, it was a very enriching experience for both the students and the teachers who participated in it.