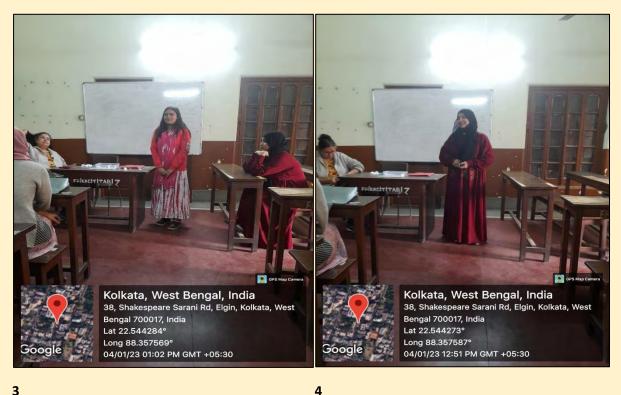

#### Image 5 to 11. Pictures of the Student Seminar and Poster Presentation

Image 12. Attendance of the Event

|                                               | (LORENICTU) 3                           |
|-----------------------------------------------|-----------------------------------------|
|                                               | Data BARY CHAT                          |
| Student? Weak-2023                            | and a second a second a                 |
| Students' Seminar Cum Pot                     | ex-Presentation program                 |
| 1. Prabir Luha.                               | , , , , , , , , , , , , , , , , , , , , |
| 2. Keya Sueia<br>3. Typing. warm              |                                         |
| 3. Iyou g. warn<br>4. Sayantani Mister        |                                         |
| 4. Dayandan Mustilla<br>5. Allit Ch           |                                         |
| 5. Abhijit Jahe.<br>G. Apalak Daz             |                                         |
| 7. Kindruk Dos                                |                                         |
|                                               |                                         |
|                                               |                                         |
| Students present.                             |                                         |
|                                               |                                         |
| Alisha Mushtaque - +2.                        | And the second second                   |
| Safia Daushard - 240.<br>Ayesha Farooque - 09 |                                         |
| Shahreen Afreen - 201                         |                                         |
| Huma Porveen - 75                             |                                         |
| Minat-Ali - 255                               |                                         |
| Gulsha Ara - 130<br>Smala Chakinghan 41 - 70  |                                         |
| Sneha Chakraborty - 70<br>Alfa Almed - 91     |                                         |
| NO091 Saba - 67                               |                                         |
| Sumiya Parven - 160                           |                                         |
| Adecha Nesas - 159                            |                                         |
| Nº Shad Shakel - 94<br>Nochider falmer - 90   |                                         |
| Nouhider fabrier - 90<br>Shapa shineero       |                                         |
| Shana Shireen - 78<br>Sanjana Routh - 198     | Kouva 123                               |
|                                               | 112123                                  |