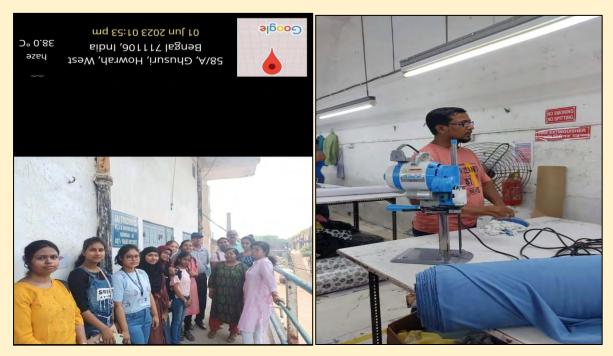

| Day                   | Organising<br>Department             | Activity                                                                                                | Topic/ Theme                                                                             | Time                   | Room<br>no.            |
|-----------------------|--------------------------------------|---------------------------------------------------------------------------------------------------------|------------------------------------------------------------------------------------------|------------------------|------------------------|
| Day 5                 | Political<br>Science Dept.           | Speech by students<br>(Sem V),<br>Dance based on the<br>theme (Sem 3),<br>Narration or Drama<br>(Sem 1) | Journey of a<br>Women                                                                    | 11.30<br>am<br>onwards | 307                    |
| (06.01.2023)<br>Fas   | Fashion &<br>Apparel<br>Design Dept. | <ol> <li>Poster<br/>Presentation</li> <li>Fashion<br/>Show</li> </ol>                                   | Poster on<br>Sustainable<br>Fashion<br>Fashion Show on<br>Bohemian and<br>Hippie Fashion | 2.30 pm<br>onwards     | 302<br>&<br>Auditorium |
| Day 6<br>(07.01.2023) | History                              | Student's Seminar                                                                                       | Topic will be<br>given                                                                   | 10.00<br>am<br>onwards | Auditorium             |

Teachers' Council Secratery

(Dr. Srabanti Bhattacharya) Principal

Principal Rani Birla Girls' College 38. Shakespeare Sarani Kolkata -700 017

Image 4. Flyer of the History Department for the Students' Week Celebration