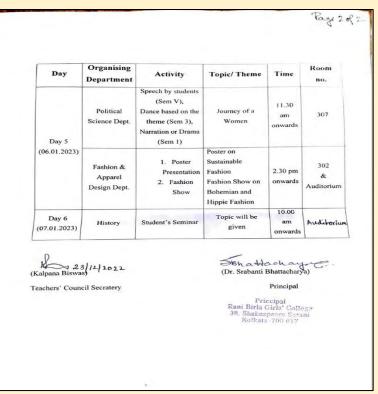

| Day                   | Organising<br>Department             | Activity                                                                                                | Topic/ Theme                                                                             | Time                   | Room<br>no.            |
|-----------------------|--------------------------------------|---------------------------------------------------------------------------------------------------------|------------------------------------------------------------------------------------------|------------------------|------------------------|
| Day 5                 | Political<br>Science Dept.           | Speech by students<br>(Sem V),<br>Dance based on the<br>theme (Sem 3),<br>Narration or Drama<br>(Sem 1) | Journey of a<br>Women                                                                    | 11.30<br>am<br>onwards | 307                    |
| (06.01.2023)<br>Fas   | Fashion &<br>Apparel<br>Design Dept. | <ol> <li>Poster<br/>Presentation</li> <li>Fashion<br/>Show</li> </ol>                                   | Poster on<br>Sustainable<br>Fashion<br>Fashion Show on<br>Bohemian and<br>Hippie Fashion | 2.30 pm<br>onwards     | 302<br>&<br>Auditorium |
| Day 6<br>(07.01.2023) | History                              | Student's Seminar                                                                                       | Topic will be<br>given                                                                   | 10.00<br>am<br>onwards | Auditorium             |