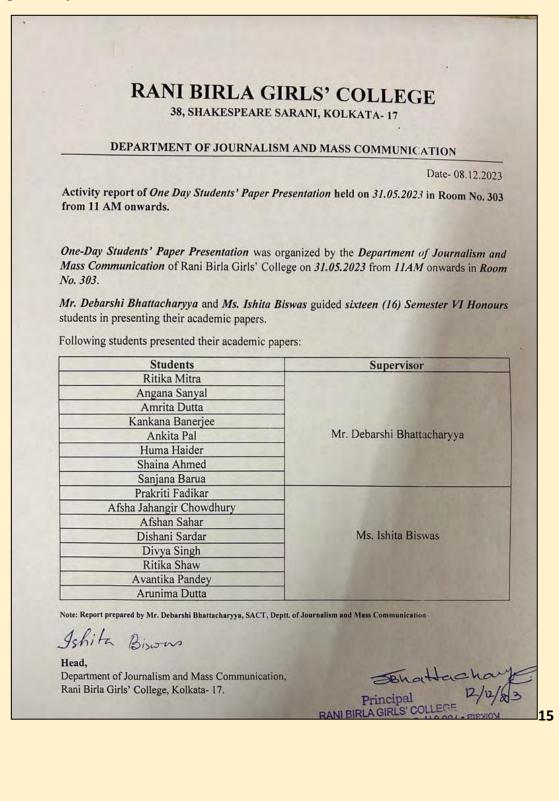

#### Image 9. Report of the Event

#### **RANI BIRLA GIRLS' COLLEGE**

#### Department of English

### Report on Students' Week programme held on 2nd January 2023

The Department Of English, Rani Birla Girls' College celebrated Students' Week on 2<sup>nd</sup> January 2023 from 12 noon to 1 pm in Room No. 103 with the teachers and students of the Department. There was a poetry writing competition among the students and the topic was "Childhood Memories". The students performed creatively in the poetry writing competition. Ishani Routh, Semester 5 secured the First Position in the competition. Ritu Gupta, Semester 3 secured Second Position and Anaum Rahaman, Semester 1 secured Third Position. Critic's Choice Award (for Poems in the Vernacular) was awarded to Ritu Gupta, Semester 3. The teachers present were Mrs. Sushmita Das, Dr. Sharmila Paul, Mr. Ritwik Balo and Ms Joyita Bose who encouraged and motivated the students to bring out their best. The programme was successfully completed where the students performed with great enthusiasm and it was a great success.

Sushmita Das Head,

Department Of English

Rani Birla Girls' College

Kolkata – 17.

Schattachay 12/12/23

Principal RANI BIRLA GIRLS' COLLEGE 38, Shakespeare Sarani Kolkata - 700 017