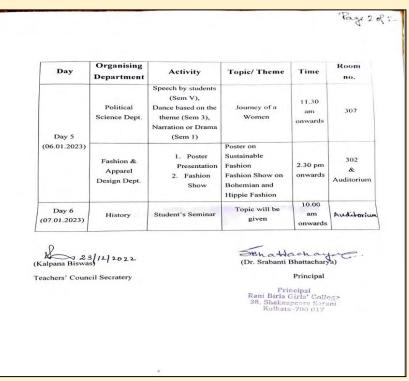

| Day                   | Organising<br>Department             | Activity                                                                                                | Topic/ Theme                                                                             | Time                   | Room<br>no.            |
|-----------------------|--------------------------------------|---------------------------------------------------------------------------------------------------------|------------------------------------------------------------------------------------------|------------------------|------------------------|
| Day 5                 | Political<br>Science Dept.           | Speech by students<br>(Sem V),<br>Dance based on the<br>theme (Sem 3),<br>Narration or Drama<br>(Sem 1) | Journey of a<br>Women                                                                    | 11.30<br>am<br>onwards | 307                    |
| (06.01.2023)<br>Fas   | Fashion &<br>Apparel<br>Design Dept. | <ol> <li>Poster<br/>Presentation</li> <li>Fashion<br/>Show</li> </ol>                                   | Poster on<br>Sustainable<br>Fashion<br>Fashion Show on<br>Bohemian and<br>Hippie Fashion | 2.30 pm<br>onwards     | 302<br>&<br>Auditorium |
| Day 6<br>(07.01.2023) | History                              | Student's Seminar                                                                                       | Topic will be<br>given                                                                   | 10.00<br>am<br>onwards | Auditorium             |