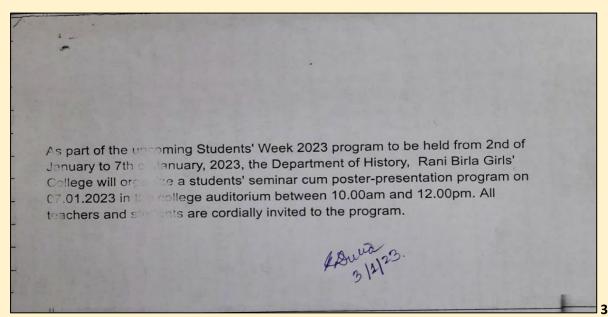

### Compulsory Study Tour of the Students of the History Department, Rani Birla Girls' College to the Alipur Jail Museum as part of the paper SEC A-2, Understanding Heritage on 29.11.2022

Image 4. Picture of the Study Tour

#### Report

The History Department of Rani Birla Girls' College took its Semester III and V students to *Alipur Jail Museum Visit* on 29.11.2022 as a part of compulsory study tour of SEC A (2) paper, 'Understanding Heritage' (compulsory course). Teachers who accompanied the students in the said trip were; Dr. Keya Dutta (HOD), Dr. Apalak Das, Miss Sanjukta Ghosh, Miss Sayantani Maitra. Total 28 students signed up for the trip. The trip was started from the college at 11 am on the said date with permission taken from the Principal, Dr. Srabanti Bhattacharya. It took 45 minutes to reach there. The students came to learn about the brave freedom fighters and martyrs of the Bengal province through this tour. They also witnessed the arrangements that were available in the jails of colonial times for the political prisoners. The department arranged a small refreshment for the students and the teachers who accompanied them. Around 2.30 pm in the afternoon, the visit was completed.