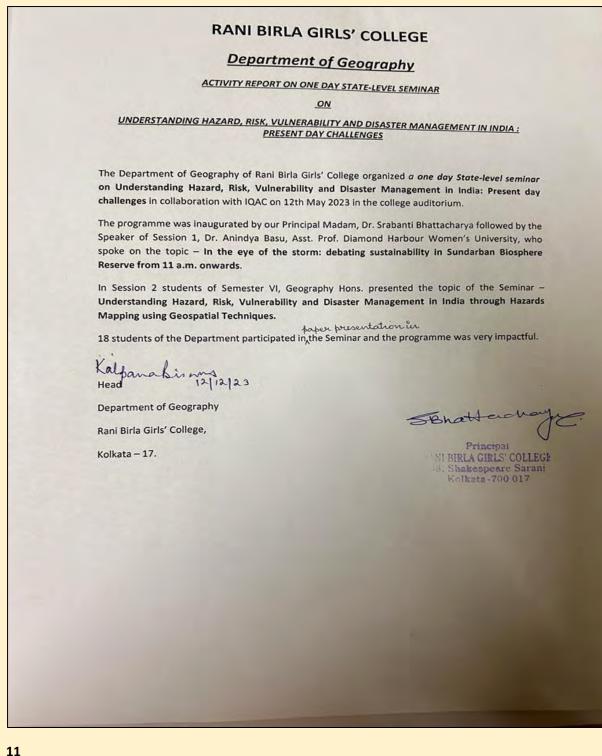

### Report on Students' Week programme held on 2nd January 2023

The Department Of English, Rani Birla Girls' College celebrated Students' Week on 2<sup>nd</sup> January 2023 from 12 noon to 1 pm in Room No. 103 with the teachers and students of the Department. There was a poetry writing competition among the students and the topic was "Childhood Memories". The students performed creatively in the poetry writing competition. Ishani Routh, Semester 5 secured the First Position in the competition. Ritu Gupta, Semester 3 secured Second Position and Anaum Rahaman, Semester 1 secured Third Position. Critic's Choice Award (for Poems in the Vernacular) was awarded to Ritu Gupta, Semester 3. The teachers present were Mrs. Sushmita Das, Dr. Sharmila Paul, Mr. Ritwik Balo and Ms Joyita Bose who encouraged and motivated the students to bring out their best. The programme was successfully completed where the students performed with great enthusiasm and it was a great success.

Sushmita Das Head,

Department Of English

Rani Birla Girls' College

Kolkata – 17.

Schattachay 12/12/23

Principal RANI BIRLA GIRLS' COLLEGE 38, Shakespeare Sarani Kolkata - 700 017