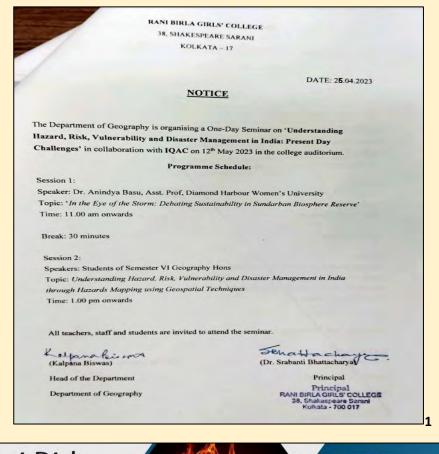

### Report on Students' Week programme held on 2nd January 2023

The Department Of English, Rani Birla Girls' College celebrated Students' Week on 2<sup>nd</sup> January 2023 from 12 noon to 1 pm in Room No. 103 with the teachers and students of the Department. There was a poetry writing competition among the students and the topic was "Childhood Memories". The students performed creatively in the poetry writing competition. Ishani Routh, Semester 5 secured the First Position in the competition. Ritu Gupta, Semester 3 secured Second Position and Anaum Rahaman, Semester 1 secured Third Position. Critic's Choice Award (for Poems in the Vernacular) was awarded to Ritu Gupta, Semester 3. The teachers present were Mrs. Sushmita Das, Dr. Sharmila Paul, Mr. Ritwik Balo and Ms Joyita Bose who encouraged and motivated the students to bring out their best. The programme was successfully completed where the students performed with great enthusiasm and it was a great success.