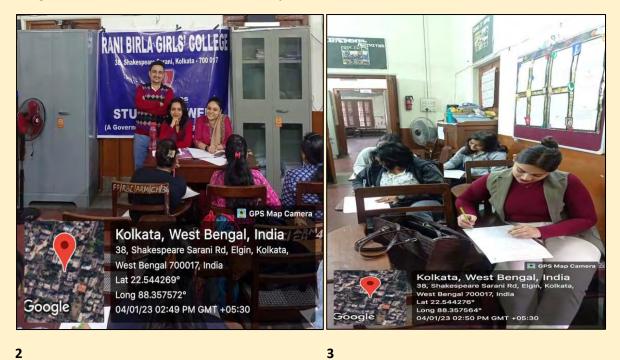

#### Image 8. Report of the Event

Departmental Seminar cum Student Paper Presentation titled 'Bhasha Vigyan aur Hindi Bhasha' by the Hindi Department, Rani Birla Girls' College on 26.04.2023