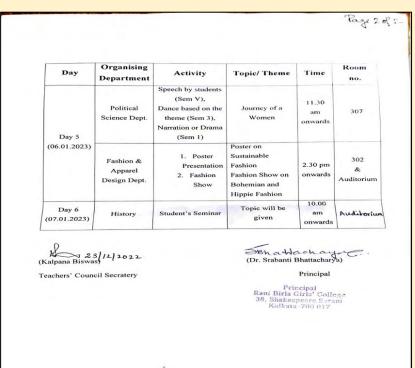

| Day                   | Organising<br>Department             | Activity                                                                                                | Topic/ Theme                                                                             | Time                   | Room<br>no.            |
|-----------------------|--------------------------------------|---------------------------------------------------------------------------------------------------------|------------------------------------------------------------------------------------------|------------------------|------------------------|
| Day 5                 | Political<br>Science Dept.           | Speech by students<br>(Sem V),<br>Dance based on the<br>theme (Sem 3),<br>Narration or Drama<br>(Sem 1) | Journey of a<br>Women                                                                    | 11.30<br>am<br>onwards | 307                    |
| (06.01.2023)<br>Fas   | Fashion &<br>Apparel<br>Design Dept. | <ol> <li>Poster<br/>Presentation</li> <li>Fashion<br/>Show</li> </ol>                                   | Poster on<br>Sustainable<br>Fashion<br>Fashion Show on<br>Bohemian and<br>Hippie Fashion | 2.30 pm<br>onwards     | 302<br>&<br>Auditorium |
| Day 6<br>(07.01.2023) | History                              | Student's Seminar                                                                                       | Topic will be<br>given                                                                   | 10.00<br>am<br>onwards | Auditorium             |