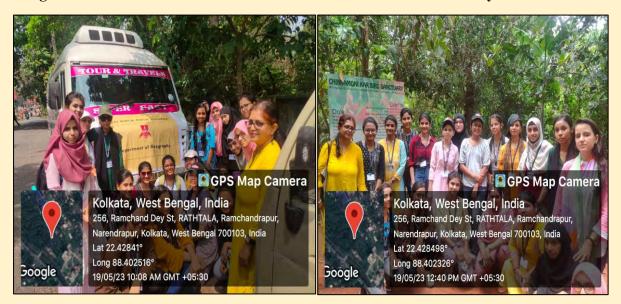

| t of Geography mester Geography (Hons) ai Kar Bird Sanetuary, Narendrapi 5,2023.                                                                                                           |

Designation
Assistant Professor (II.o.D)
Assistant Professor
Lab. Attendant
Student
St Kalpana Lis ma (Kalpana Biswas) HoD,

Department of Geography, Rani Birla Girls' College.

Image 3 to 7: Pictures of the Students and Faculties from the One- Day Field Visit







#### Image 8. Report of the Field Visit



## Compulsory Field Visit to Chandannagore of the Geography Department, Rani Birla Girls' College for the 2<sup>nd</sup> Semester General Students on 31.05.2023

| Approved