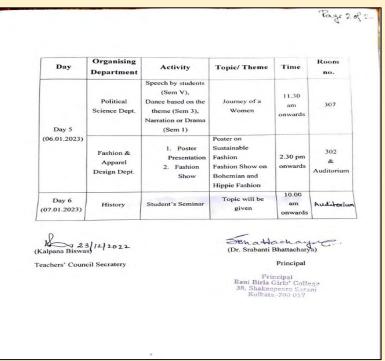

| Day                   | Organising<br>Department             | Activity                                                                                                | Topic/ Theme                                                                             | Time                   | Room<br>no.            |
|-----------------------|--------------------------------------|---------------------------------------------------------------------------------------------------------|------------------------------------------------------------------------------------------|------------------------|------------------------|
| Day 5                 | Political<br>Science Dept.           | Speech by students<br>(Sem V),<br>Dance based on the<br>theme (Sem 3),<br>Narration or Drama<br>(Sem 1) | Journey of a<br>Women                                                                    | 11.30<br>am<br>onwards | 307                    |
| (06.01.2023)<br>Fas   | Fashion &<br>Apparel<br>Design Dept. | <ol> <li>Poster<br/>Presentation</li> <li>Fashion<br/>Show</li> </ol>                                   | Poster on<br>Sustainable<br>Fashion<br>Fashion Show on<br>Bohemian and<br>Hippie Fashion | 2.30 pm<br>onwards     | 302<br>&<br>Auditorium |
| Day 6<br>(07.01.2023) | History                              | Student's Seminar                                                                                       | Topic will be<br>given                                                                   | 10.00<br>am<br>onwards | Auditorium             |