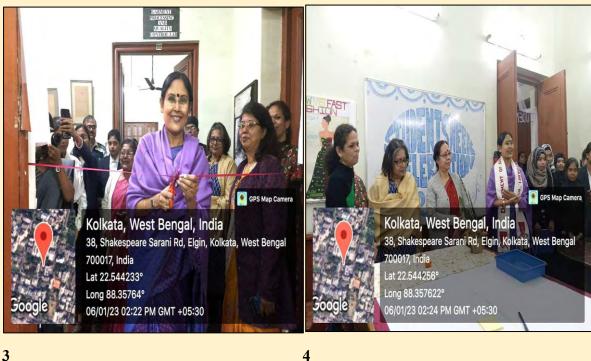

# RANI BIRLA GIRLS' COLLEGE 38 Shakespeare Sarani, Kolkata-17.

- Criterion: 2 Teachig-Learning & Evaluation
- Index No. 2.3.1
- Subtitle: Student Centric Methods Used for Enhancing Learning Experience